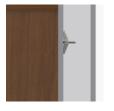

**Decorative Frieze** The decorative carved band at the top adds an air of distinction

Contrasting Interior Finish Lighter colored interior helps with spatial orientation.

Hidden Door Latch Hidden door latch allows caregivers exclusive access.