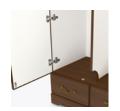

## **charlotte** Alzheimers Double Wardrobe 2 Drawers, 2 Doors

Kwalu's Charlotte Dementia/Alzheimers Wardrobes are thoughtfully designed to support resident independence and safety. Hidden door latches and passive locks allow caregivers exclusive access. Light colored interiors help with spatial orientation. The interiors feature a lighter color finish to increase visibility of the contents. The product is required to be wall mounted for safety. Using the kit provided, please follow provided instructions exactly.

**Decorative Frieze** The decorative carved band at the top adds an air of distinction

Contrasting Interior Finish Lighter colored interior helps with spatial orientation.

Hidden Door Latch Hidden door latch allows caregivers exclusive access.