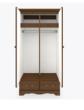

## **charlotte** Alzheimers Double Wardrobe 2 Drawers, 2 Doors

Kwalu's Charlotte Dementia/Alzheimers Wardrobes are thoughtfully designed to support resident independence and safety. Hidden door latches and passive locks allow caregivers exclusive access. Light colored interiors help with spatial orientation. The interiors feature a lighter color finish to increase visibility of the contents. The product is required to be wall mounted for safety. Using the kit provided, please follow provided instructions exactly.

Model: CHALZ 34.5W 23.75D 71H

**OG Edging Finish** %" OG Edging Finish is found on the doors, drawers, and toe of this collection.

Features

Wall Mount Hardware The kit and instructions for wall mounting are included with this product. The wall mount instructions provided must be followed carefully for a secure, durable, and longlasting solution to ensure the safety of the unit and the user.

**Decorative Frieze** The decorative carved band at the top adds an air of distinction

Contrasting Interior Finish Lighter colored interior helps with spatial orientation.

Hidden Door Latch Hidden door latch allows caregivers exclusive access.