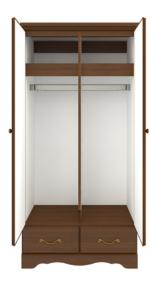

## **charlotte** Alzheimers Double Wardrobe 2 Drawers, 2 Doors

Kwalu's Charlotte Dementia/Alzheimers Wardrobes are thoughtfully designed to support resident independence and safety. Hidden door latches and passive locks allow caregivers exclusive access. Light colored interiors help with spatial orientation. The interiors feature a lighter color finish to increase visibility of the contents. The product is required to be wall mounted for safety. Using the kit provided, please follow provided instructions exactly.

**Decorative Frieze** The decorative carved band at the top adds an air of distinction

Contrasting Interior Finish Lighter colored interior helps with spatial orientation.

Hidden Door Latch Hidden door latch allows caregivers exclusive access.

 Passive Locks on

 Drawers

 Passive
 locks

 on

 drawers allow caregivers

 exclusive
 access.

 are optional and replace

 the drawer
 hardware if

 selected.