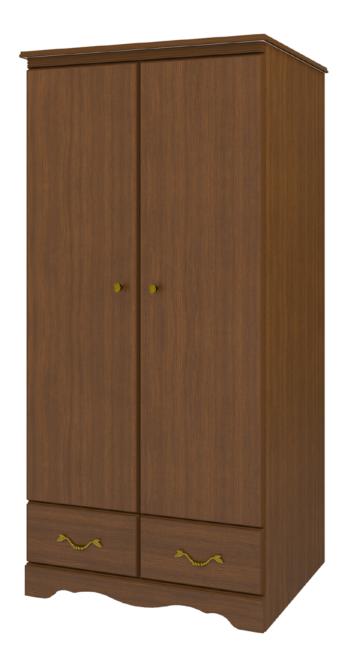

## Alzheimers Double Wardrobe 2 Drawers, 2 Doors

**KWAIU**, Furnishing the Future<sup>®</sup>

## **charlotte** Alzheimers Double Wardrobe 2 Drawers, 2 Doors

Kwalu's Charlotte Dementia/Alzheimers Wardrobes are thoughtfully designed to support resident independence and safety. Hidden door latches and passive locks allow caregivers exclusive access. Light colored interiors help with spatial orientation. The interiors feature a lighter color finish to increase visibility of the contents. The product is required to be wall mounted for safety. Using the kit provided, please follow provided instructions exactly.

Model: CHALZ 34.5W 23.75D 71H

**OG Edging Finish** %" OG Edging Finish is found on the doors, drawers, and toe of this collection.

Features

Wall Mount Hardware The kit and instructions for wall mounting are included with this product. The wall mount instructions provided must be followed carefully for a secure, durable, and longlasting solution to ensure the safety of the unit and the user.